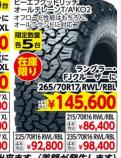

ヤをもっと安く

10:00~18:30

YOKOHAMA DUNLOP

MICHELIN

**BRIDGESTONE** 

イベント開催! 6日間限定









ホイール:6.0J-15 ボレアノ10 パールブラック



















205/60R16 96H XL



クオカード 2,000円分 タイヤカバー(MまたはLサイズ いずれか)



















245/40ZR20,99W/XL

245/40ZR20,99W/XL

25/55ZR16 94W XL

205/55ZR16 94W





TEL0248-21-1155 店休日を設けさせていただく場合がございます。ご来店前にHPをご確認ください。 福島県白河市五番町川原52-1 Marrupt 203 474 646\*13 ● 営業時間 P43台駐車 AM10:00~PM6:30

Rakuter チェック

















単品・セット品いずれも掲載価格とは別 に作業工賃が掛かります。お持帰りの 場合でも作業工賃分の料金を頂きます。 組込・バランス料、廃タイヤ料は別途料金になります。 糖込りラント、原ダイや科は初期が再進になります。 整備料金例 \*電車イノデ導により再進によります。 作業工賃 普通車1本 ¥1,375~ 廃ダイヤ料金 普通車1本 ¥330~ 当社では、お車にホイールをお取付けずる 際トレクシレラを使用し、適正なトレク値 にて締め付け作業を行っております。

商品により社内在庫取り寄せ・メーカー取り寄せ、ホイールの組み付け商品に関しましては受注生産となり納期を要する場合もございますのでご了承ください。

●万一品切れの場合はご容赦ください。●混雑時は当日の取り付けをご容赦顧う場合かございます。●広告に掲載の写真はイメージとなります。多
少、現品と異なる場合がございます。●数量限定は各店ごとの共適の台数です。 ・当広告セール期間内に限ります。 他社日替わり特価品は除きます。 ・インターネットチラシや通販サイトの 価格は除きます。